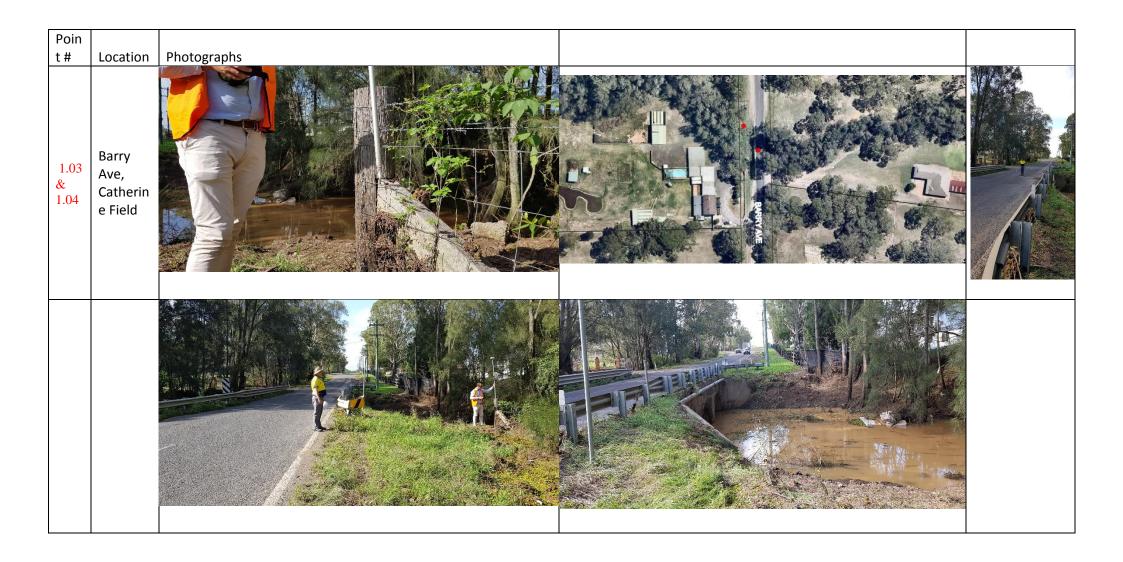

Photographs of roads closed due to flooding

| Poin              |                                                                                                         |             |  |
|-------------------|---------------------------------------------------------------------------------------------------------|-------------|--|
| t #               | Location                                                                                                | Photographs |  |
| 1.01<br>&<br>1.02 | Catherin<br>e Field Rd,<br>Catherine<br>Field<br>between<br>Deepfield<br>Road and<br>Springfiel<br>d Rd |             |  |
|                   |                                                                                                         |             |  |