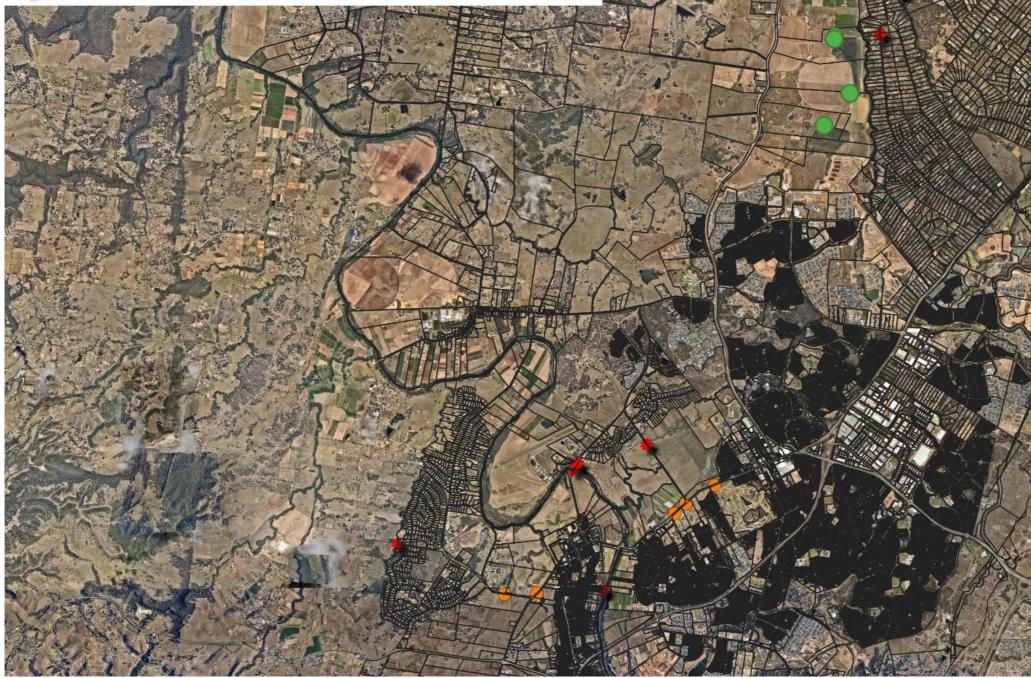

# CAMDEN COUNCIL PUBLIC EXHIBITION DOCUMENT 2022

REVIEW OF UPPER SOUTH CREEK FLOOD STUDY IN THE CONTEXT OF ONGOING DEVELOPMENT: APPENDIX B – FLOOD MARKS SURVEY REPORT FOR FEBRUARY 2020 FLOOD EVENT

(Draft Report)

- The Northern Rd 13 Vent Culvert February 2020 flooding
- Masterfield Street & Bringelly Rd, Rossmore 9th February 2020 flood
- Pondicherry Dams 1,2 & 3 February 2020 flood
- Road Impacted Due To Flooding 9th February 2020
- Road Closed Due To Flooding 9th February 2020



Figure 1: Flood Marek Survey locations



Co-ordinates and Elevations

# ROADS CLOSED DUE TO FLOODING. ALERT ISSUED 09/02/2020 CO-ORDINATES AND ELEVATIONS OBTAINED USING LEICA GPRS

| Point Number      | Easting                                                                                     | Northing          | Elevation | Description                  |  |  |  |  |  |
|-------------------|---------------------------------------------------------------------------------------------|-------------------|-----------|------------------------------|--|--|--|--|--|
| Catherine Field   | Catherine Field Rd, Catherine Field between Deepfield Road and Springfield Rd (ROAD CLOSED) |                   |           |                              |  |  |  |  |  |
| 1.01              | E 292846.498